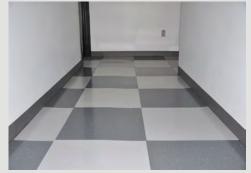

# **Designer Meets Durability**

Protect-All Designer Series™ is manufactured with the same durable vinyl properties as traditional Protect-All® flooring, and was developed to bridge the gap between functionality and aesthetic appeal. Featuring a solid base color with varying accent colors throughout, this unique flooring can withstand high-traffic areas without showing wear while enhancing the design of any space.

### Colors

\*See product samples for actual color representation.

Graphite Accents of grays and black

Cityscape Accents of blues and grays

Northern Lights Accents of grays, blue, and black