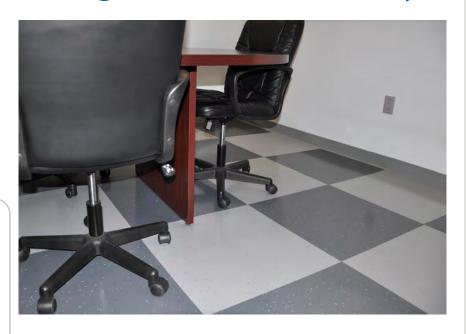

# **Designer Meets Durability**

Protect-All Designer Series™ is manufactured with the same durable vinyl properties as traditional Protect-All® flooring, and was developed to bridge the gap between functionality and aesthetic appeal. Featuring a solid base color with varying accent colors throughout, this unique flooring can withstand high-traffic areas without showing wear while enhancing the design of any space.

### Applications for Protect-All Designer Series<sup>™</sup>

Offices Hospitals **Fitness Centers** Waiting Rooms **Education Centers** 

5' x 8' Sheets

5' x 5' Sheets

24" x 24" Tiles

18" x18" Interlocking Tiles \*Avaliable in 1/4" only