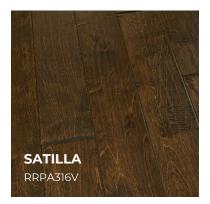

## ABOUT THE RIVER RIDGE COLLECTION

Palmetto Road's Madison Collection River Ridge Collection by Palmetto Road provides effort-less elegance throughout the home. Offered in classic stain colors and varied length boards, this engineered series is created from the finest cold weather Birch hardwood. Each 5" fixed-width plank has been lightly hand scraped, distressed, and chiseled to add extra character to

## **SPECIFICATIONS**

| Construction      | Engineered                                  | Finish       | Ultra-Transparent Aluminum Oxide     |
|-------------------|---------------------------------------------|--------------|--------------------------------------|
| Species           | Birch                                       | Gloss Level  | Satin                                |
| Dimensions        | 5" x 15"-48" RL                             | Packaging    | 19.69 sf/ctn                         |
| Thickness         | 3/8"                                        | Installation | Glue, nail, staple, float            |
| Wear Layer        | 1.2 mm                                      | Grade        | On, above, below                     |
| Surface Treatment | Hand scraped, chiseled & lightly distressed | Warranty     | 50 yr. residential, 5 yr. commercial |