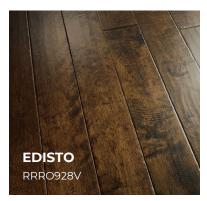

## ABOUT THE RIVER RIDGE COLLECTION

Palmetto Road's Madison Collection River Ridge Collection by Palmetto Road provides effort-less elegance throughout the home. Offered in classic stain colors and varied length boards, this engineered series is created from the finest cold weather Birch hardwood. Each 5" fixed-width plank has been lightly hand scraped, distressed, and chiseled to add extra character to

## **SPECIFICATIONS**

| Construction      | Engineered                                  | Finish       | Ultra-Transparent Aluminum Oxide     |
|-------------------|---------------------------------------------|--------------|--------------------------------------|
| Species           | Birch                                       | Gloss Level  | Satin                                |
| Dimensions        | 5" x 15"-48" RL                             | Packaging    | 19.69 sf/ctn                         |
| Thickness         | 3/8"                                        | Installation | Glue, nail, staple, float            |
| Wear Layer        | 1.2 mm                                      | Grade        | On, above, below                     |
| Surface Treatment | Hand scraped, chiseled & lightly distressed | Warranty     | 50 yr. residential, 5 yr. commercial |