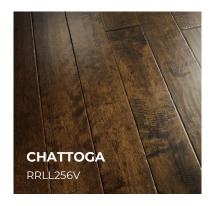

## ABOUT THE RIVER RIDGE COLLECTION

Palmetto Road's Madison Collection River Ridge Collection by Palmetto Road provides effort-less elegance throughout the home. Offered in classic stain colors and varied length boards, this engineered series is created from the finest cold weather Birch hardwood. Each 5" fixed-width plank has been lightly hand scraped, distressed, and chiseled to add extra character to

## **SPECIFICATIONS**

| Construction      | Engineered                                  | Finish       | Ultra-Transparent Aluminum Oxide     |
|-------------------|---------------------------------------------|--------------|--------------------------------------|
| Species           | Birch                                       | Gloss Level  | Satin                                |
| Dimensions        | 5" x 15"-48" RL                             | Packaging    | 19.69 sf/ctn                         |
| Thickness         | 3/8"                                        | Installation | Glue, nail, staple, float            |
| Wear Layer        | 1.2 mm                                      | Grade        | On, above, below                     |
| Surface Treatment | Hand scraped, chiseled & lightly distressed | Warranty     | 50 yr. residential, 5 yr. commercial |