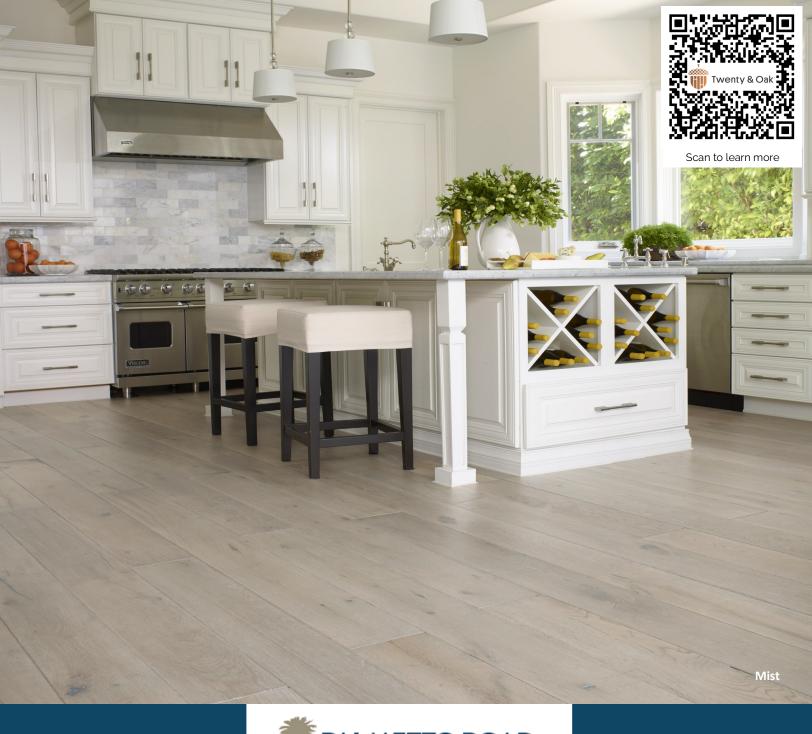

## ABOUT THE CHALMERS COLLECTION

Palmetto Road's Chalmers Collection features dual-stained (also known as two-toned) French Oak hardwood floors. The unprecedented staining technique involves two different complementary stains applied to each hardwood plank— one color is applied to the wood grain and the other is applied to the second tone underneath. Each shade stays true, never mixing. When the light hits the floor, you can see the subtle and dazzling duo of color. The colors are enhanced by a wire brushed surface treatment and matte finish that mimics an oil look.

The unique two-tone finish of the Chalmers Collection is best appreciated in a room scene photo and flooring sample. Please scan the QR code to see a full representation of the colors.