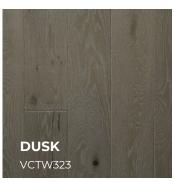

## ABOUT THE CHALMERS COLLECTION

Palmetto Road's Chalmers Collection features dual-stained (also known as two-toned) French Oak hardwood floors. The unprecedented staining technique involves two different complementary stains applied to each hardwood plank— one color is applied to the wood grain and the other is applied to the second tone underneath. Each shade stays true, never mixing. When the light hits the floor, you can see the subtle and dazzling duo of color. The colors are enhanced by a wire brushed surface treatment and matte finish that mimics an oil look.

The unique two-tone finish of the Chalmers Collection is best appreciated in a room scene photo and flooring sample. Please scan the QR code to see a full representation of the colors.