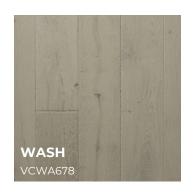

## ABOUT THE CHALMERS COLLECTION

Palmetto Road's Chalmers Collection features dual-stained (also known as two-toned) French Oak hardwood floors. The unprecedented staining technique involves two different complementary stains applied to each hardwood plank— one color is applied to the wood grain and the other is applied to the second tone underneath. Each shade stays true, never mixing. When the light hits the floor, you can see the subtle and dazzling duo of color. The colors are enhanced by a wire brushed surface treatment and matte finish that mimics an oil look.

The unique two-tone finish of the Chalmers Collection is best appreciated in a room scene photo and flooring sample. Please scan the QR code to see a full representation of the colors.