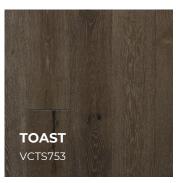

## ABOUT THE CHALMERS COLLECTION

Palmetto Road's Chalmers Collection features dual-stained (also known as two-toned) French Oak hardwood floors. The unprecedented staining technique involves two different complementary stains applied to each hardwood plank— one color is applied to the wood grain and the other is applied to the second tone underneath. Each shade stays true, never mixing. When the light hits the floor, you can see the subtle and dazzling duo of color. The colors are enhanced by a wire brushed surface treatment and matte finish that mimics an oil look.

The unique two-tone finish of the Chalmers Collection is best appreciated in a room scene photo and flooring sample. Please scan the QR code to see a full representation of the colors.