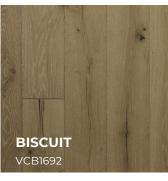

## ABOUT THE CHALMERS COLLECTION

Palmetto Road's Chalmers Collection features dual-stained (also known as two-toned) French Oak hardwood floors. The unprecedented staining technique involves two different complementary stains applied to each hardwood plank— one color is applied to the wood grain and the other is applied to the second tone underneath. Each shade stays true, never mixing. When the light hits the floor, you can see the subtle and dazzling duo of color. The colors are enhanced by a wire brushed surface treatment and matte finish that mimics an oil look.

The unique two-tone finish of the Chalmers Collection is best appreciated in a room scene photo and flooring sample. Please scan the QR code to see a full representation of the colors.