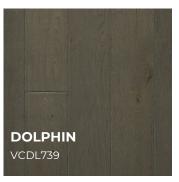

## ABOUT THE CHALMERS COLLECTION

Palmetto Road's Chalmers Collection features dual-stained (also known as two-toned) French Oak hardwood floors. The unprecedented staining technique involves two different complementary stains applied to each hardwood plank— one color is applied to the wood grain and the other is applied to the second tone underneath. Each shade stays true, never mixing. When the light hits the floor, you can see the subtle and dazzling duo of color. The colors are enhanced by a wire brushed surface treatment and matte finish that mimics an oil look.

The unique two-tone finish of the Chalmers Collection is best appreciated in a room scene photo and flooring sample. Please scan the QR code to see a full representation of the colors.