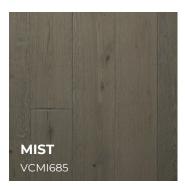

## ABOUT THE CHALMERS COLLECTION

Palmetto Road's Chalmers Collection features dual-stained (also known as two-toned) French Oak hardwood floors. The unprecedented staining technique involves two different complementary stains applied to each hardwood plank— one color is applied to the wood grain and the other is applied to the second tone underneath. Each shade stays true, never mixing. When the light hits the floor, you can see the subtle and dazzling duo of color. The colors are enhanced by a wire brushed surface treatment and matte finish that mimics an oil look.

The unique two-tone finish of the Chalmers Collection is best appreciated in a room scene photo and flooring sample. Please scan the QR code to see a full representation of the colors.