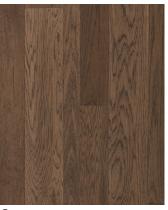

Scan to learn more

Feather CPFT726V

Jute CPJU696V

Sparrow CPSP689V

Quarter Round

Stair nose

Threshold

Reducer