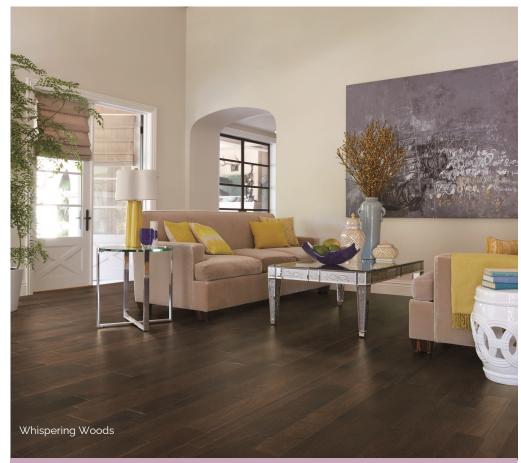

## About the Collection

The Cypress Pointe collection of engineered hickory hardwood flooring features 3", 5", and 7" wide planks in each carton. Cypress Pointe is wire-brushed by hand to enhance the natural wood. Available in a range of contemporary stain colors with a low gloss finish, Cypress Pointe is stylish and inviting.

T-Mold

Swamp Fox CPSF702V

Barn Owl CPBO719V

Whispering Woods CPWW733V

azalealaneflooring.com